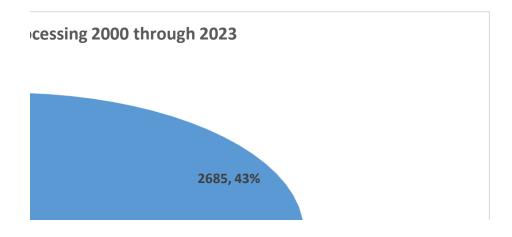

| Quantity   |            |           |     |           |             |  |
|------------|------------|-----------|-----|-----------|-------------|--|
| CRO        | ERO        | NWRO      | OCR | SWRO      | State Wide  |  |
|            |            |           |     |           |             |  |
| 1461       | 1857       | 542       | 63  | 507       | 4430        |  |
| 725        | 619        | 0         | 47  | 71        | 1462        |  |
| 805        | 469        | 4         | 48  | 61        | 1387        |  |
| 383        | 353        | 249       | 0   | 138       | 1123        |  |
| 228        | 113        | 0         | 1   | 27        | 369         |  |
| 99         | 108        | 6         | 0   | 18        | 231         |  |
| 75         | 55         | 0         | 0   | 5         | 135         |  |
| 3          | 2          | 0         | 0   | 1         | 742         |  |
| 363        | 195        | 96        | 0   | 88        | 742         |  |
| 27<br>2306 | 36<br>2513 | 22<br>893 | 63  | 36<br>751 | 121<br>6526 |  |
| 2300       | 2515       | 693       | 03  | /51       | 0320        |  |
|            |            |           |     |           |             |  |
|            |            |           |     |           |             |  |
|            |            |           |     |           |             |  |
| <b>-</b>   |            |           |     |           |             |  |
| 2853       | 3131       | 997       | 61  | 714       | 7757        |  |
| 2833       | 3131       | 331       | 01  | 7 14      | 7737        |  |
|            |            |           |     |           |             |  |
| 663        | 241        | 42        | 5   | 100       | 1051        |  |
| 96         | 2385       | 173       | 29  | 0         | 2683        |  |
| 180        | 59         | 58        | 8   | 8         | 313         |  |
| 0          | 0          | 0         | 0   | 0         | 0           |  |
|            |            |           |     |           |             |  |
| 338        | 408        | 118       | 0   | 32        | 896         |  |
| 496        | 670        | 285       | 0   | 84        | 1535        |  |
| 375        | 759        | 149       | 0   | 129       | 1412        |  |
| 498        | 1006       | 308       | 2   | 333       | 2147        |  |
| 19         | 0          | 1         | 0   | 2         | 22          |  |
| 27         | 38         | 22        | 0   | 36        | 123         |  |
| 16         | 15         | 33        | 0   | 38        | 102         |  |
| 41         | 22         | 4         | 1   | 20        | 88          |  |
| 183        | 160        | 6         | 1   | 2         | 352         |  |
| 120        | 1014       | 342       | 1   | 211       | 1688        |  |
|            |            |           |     |           |             |  |
|            |            |           |     |           |             |  |
| 436        | 747        | 924       | 60  | 518       | 2685        |  |

|                      | Statewide for plotting | Percent |
|----------------------|------------------------|---------|
| Changes Granted      | 4430                   | 68%     |
| Changes Withdrawn    | 1123                   | 17%     |
| Changes Denied       | 231                    | 4%      |
| Change Apps Rejected | 742                    | 11%     |
|                      | 6526                   |         |