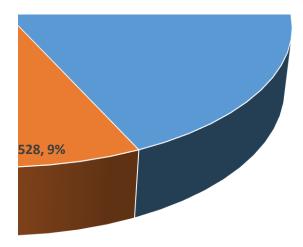

| New Applications Withdrawn                                  | 528  | 9%  |
|-------------------------------------------------------------|------|-----|
| New Applications Denied                                     | 213  | 3%  |
| New Apps: Permits Issued                                    | 1777 | 29% |
| New Apps: Permit Exempt Mitigation Letter Issued - Approved | 731  | 12% |
| New Apps: Permit Exempt Mitigation Letter Sent - Denied     | 7    | 0%  |
| Quincy Basin Permits Issued (counted toward goal)           | 261  | 4%  |
|                                                             | 6202 |     |