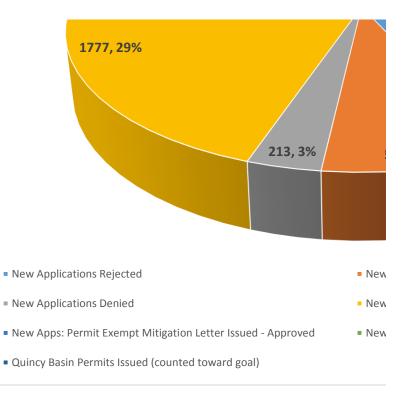

| New Applications Withdrawn                                  | 528  | 9%  |
|-------------------------------------------------------------|------|-----|
| New Applications Denied                                     | 213  | 3%  |
| New Apps: Permits Issued                                    | 1777 | 29% |
| New Apps: Permit Exempt Mitigation Letter Issued - Approved | 731  | 12% |
| New Apps: Permit Exempt Mitigation Letter Sent - Denied     | 7    | 0%  |
| Quincy Basin Permits Issued (counted toward goal)           | 261  | 4%  |
|                                                             | 6202 |     |