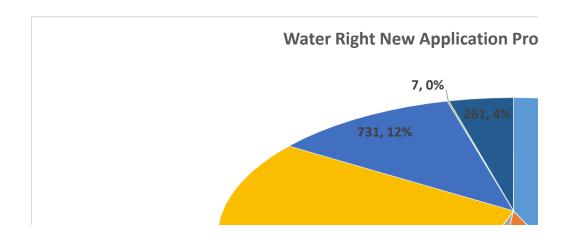

| New Applications Withdrawn                                  | 528  | 9%  |
|-------------------------------------------------------------|------|-----|
| New Applications Denied                                     | 213  | 3%  |
| New Apps: Permits Issued                                    | 1777 | 29% |
| New Apps: Permit Exempt Mitigation Letter Issued - Approved | 731  | 12% |
| New Apps: Permit Exempt Mitigation Letter Sent - Denied     | 7    | 0%  |
| Quincy Basin Permits Issued (counted toward goal)           | 261  | 4%  |
|                                                             | 6202 |     |