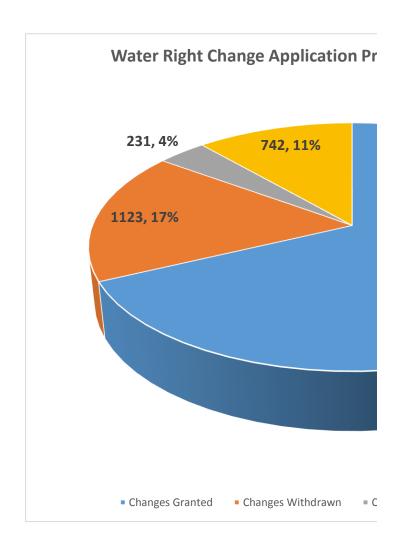

|                      | Statewide for plotting | Percent |
|----------------------|------------------------|---------|
| Changes Granted      | 4430                   | 68%     |
| Changes Withdrawn    | 1123                   | 17%     |
| Changes Denied       | 231                    | 4%      |
| Change Apps Rejected | 742                    | 11%     |
|                      | 6526                   |         |