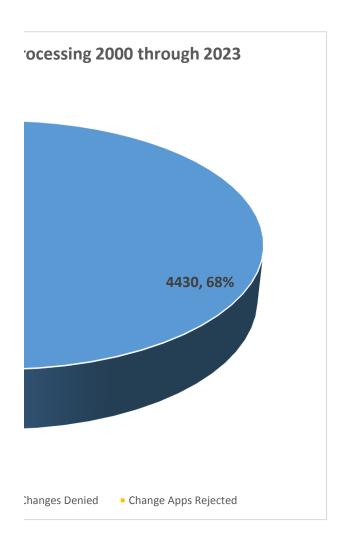

|                      | Statewide for plotting | Percent |
|----------------------|------------------------|---------|
| Changes Granted      | 4430                   | 68%     |
| Changes Withdrawn    | 1123                   | 17%     |
| Changes Denied       | 231                    | 4%      |
| Change Apps Rejected | 742                    | 11%     |
|                      | 6526                   |         |